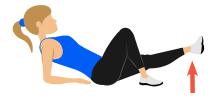

## External Inner Thigh Lift

ANCHOR: None, body weight

**START:** On your back, propped on the elbows, one leg bent with foot flat, the other straight out with toe turned outward.

**MOVEMENT:** Using the inner thigh, lift the straight leg up. Return to starting position.

TIP: Keep abs tight.