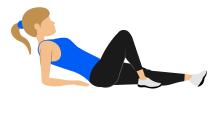

## External Inner Thigh Lift

ANCHOR: None, body weight

**START:** On your back, propped on the elbows, one leg bent with foot flat, the other straight out with toe turned outward.

**MOVEMENT:** Using the inner thigh, lift the straight leg up. Return to starting position.

TIP: Keep abs tight.