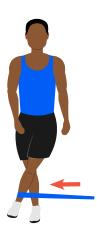

## Standing Cross Over

ANCHOR: Band, low door, ankle

**START:** Stand parallel to the door, band around ankle closest to the door.

**MOVEMENT:** Using the inner thigh, cross the leg with the band in front of the body.

**TIP:** Try not to twist the body.