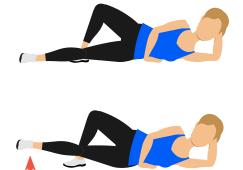

## Inner Thigh Leg Lift

ANCHOR: None, body weight

**START:** On your side, head propped up, bottom leg straight, top leg bent with foot on floor and next to knee.

**MOVEMENT:** Using the inner thigh, lift the bottom leg up straight and hold for 3-5 seconds. Return to starting position.

**TIP:** Try not to rock forward or back.