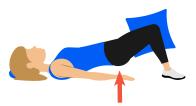

## **Pillow Squeeze**

**ANCHOR:** Pillow between legs

**START:** Lie on your back, knees bent, feet flat on the floor with a pillow between the knees.

**MOVEMENT:** Using your inner thighs, squeeze the pillow, lift your butt and hold for 3-5 seconds.

TIP: Keep abs tight.