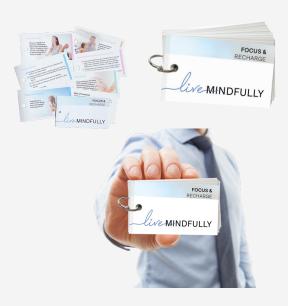

## LIVEMINDFULLY CARDS

| ITEM #LMCO1         | 25     | 250    | 500  | 1000   | 1000+      | (4E) |
|---------------------|--------|--------|------|--------|------------|------|
| Blank (No Branding) | \$8.50 | \$8.25 | \$8  | \$7.50 | contact us |      |
| Add Your Logo       | +\$3   | +\$3   | +\$3 | +\$3   | contact us |      |