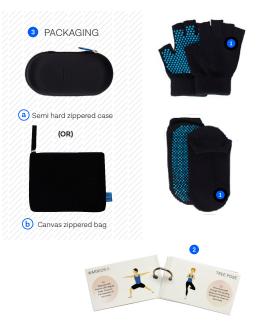

## YOGA KIT

#### **KIT INCLUDES:**

- Yoga Gloves and Socks
   Yoga Cards
- 3 Packaging
  - (a) Semi hard zippered case (or)
  - **b** Canvas Zippered Bag

|               | 25   | 250     | 500  | 1000    | 1000+      | (4E) |
|---------------|------|---------|------|---------|------------|------|
| Case (#YKC01) | \$22 | \$21.50 | \$21 | \$20.50 | contact us |      |
| Вад (#ҮКВ01)  | \$19 | \$18.50 | \$18 | \$17.50 | contact us |      |
| Add Your Logo | +\$3 | +\$3    | +\$3 | +\$3    | contact us |      |

Welcome Guide with Access to

Online Resource Hub.