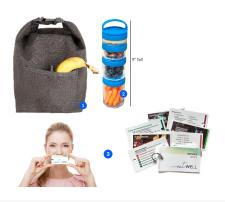

### **KIT INCLUDES:**

....

| <ol> <li>Insulated Lunch Tote</li> <li>Snack2Go Stack</li> <li>EatWell Cards</li> </ol> |      | Welcome<br>Online Re | orarao |         | cess to    |      |
|-----------------------------------------------------------------------------------------|------|----------------------|--------|---------|------------|------|
| ITEM #EWKO1                                                                             | 25   | 250                  | 500    | 1000    | 1000+      | (4E) |
| Blank (No Branding)                                                                     | \$30 | \$29.50              | \$29   | \$28.50 | contact us |      |
| Add Your Logo                                                                           | +\$3 | +\$3                 | +\$3   | +\$3    | contact us |      |