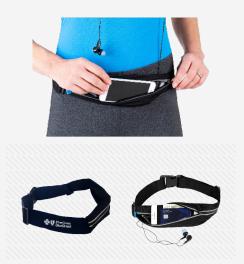

The **FIT2GO** KIT is perfect for getting your move on and carrying everything you need with you. Included is the expandable, bounce free Fit2Go waist pack to hold a phone (all iPhone and Android sizes), keys and ID.

#### **ADDITIONAL FEATURES:**

- 1 Bounce Free
- 2 Fits all size phones
- 3 Reflective strip zipper
- 4 Earphone cord hole
- 5 Expands to fit waists up to 48"

Welcome Guide with Access to Online Resource Hub.