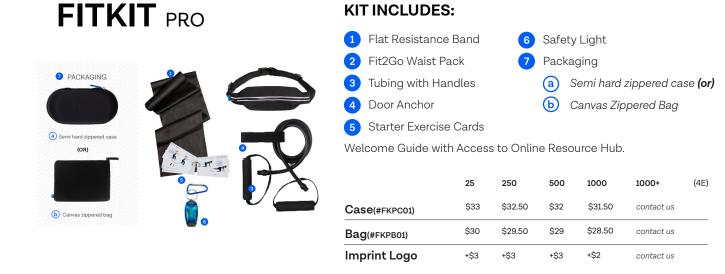

#### **KIT INCLUDES:**

- Starter Exercise Cards
- 3 Packaging
  - (a) Semi hard zippered case (or)
  - **b** Canvas Zippered Bag

Welcome Guide with Access to Online Resource Hub.

|                | 25   | 250     | 500  | 1000    | 1000+      | (4E) |
|----------------|------|---------|------|---------|------------|------|
| Case (#FKMC01) | \$21 | \$20.50 | \$20 | \$19.50 | contact us |      |
| Вад (#ГКМВ01)  | \$18 | \$17.50 | \$17 | \$16.50 | contact us |      |
| Add Your Logo  | +\$3 | +\$3    | +\$3 | +\$3    | contact us |      |