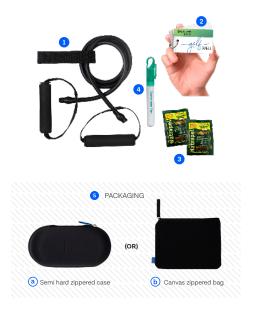

#### **KIT INCLUDES:**

1 Tubing with Handles

- 2 Cards with golf specific exercises, tips and more
- 3 Insect Repellent Wipes (2)
- 4 Sunscreen Pen (.34 oz, 30 SPF)

#### 5 Packaging

- (a) Semi hard zippered case (or)
- **b** Canvas Zippered Bag

Welcome Guide with Access to Online Resource Hub.

|                | 25   | 250     | 500  | 1000    | 1000+      | (4E) |
|----------------|------|---------|------|---------|------------|------|
| Case (#GWKC01) | \$29 | \$28.50 | \$28 | \$27.50 | contact us |      |
| Bag (#GWKB01)  | \$26 | \$25.50 | \$25 | \$24.50 | contact us |      |
| Add Your Logo  | +\$3 | +\$3    | +\$3 | +\$3    | contact us |      |