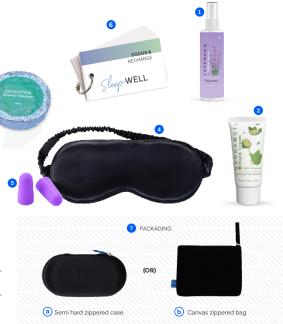

#### **KIT INCLUDES:**

- 1 Lavender Pillow Spray
- 2 Calming Bergamot Scented Hand Lotion
- 3 Eucalyptus Shower Steamer
- 4 Silk/Cotton Eye Mask
- 5 Noise Reducing Earplugs
- 6 Sleepwell Cards (tips for healthy sleep)
- 7 Packaging
  - (a) Semi hard zippered case (or)
  - **b** Canvas Zippered Bag

Welcome Guide with Access to Online Resource Hub.

|                | 25   | 250     | 500  | 1000    | 1000+      | (4E) |
|----------------|------|---------|------|---------|------------|------|
| Case (#SWKC01) | \$28 | \$27.50 | \$27 | \$26.50 | contact us |      |
| Вад (#SWKB01)  | \$25 | \$24.50 | \$24 | \$23.50 | contact us |      |
| Add Your Logo  | +\$3 | +\$3    | +\$3 | +\$3    | contact us |      |

# **SLEEPWELL** KIT

Welcome Guide with Access to

Online Resource Hub.