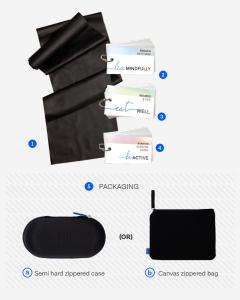

## LIVEWELL KIT

### **KIT INCLUDES:**

- 1 Flat Resistance Band
- 2 Mindfulness Cards
- 3 EatWell Nutrition Cards
- 4 BeActive Exercise Cards
- 5 Packaging
  - (a) Semi hard zippered case (or)
  - **b** Canvas Zippered Bag

|                | 25   | 250     | 500  | 1000    | 1000+      | (4E) |
|----------------|------|---------|------|---------|------------|------|
| Case (#LWKC01) | \$25 | \$24.50 | \$24 | \$23.50 | contact us |      |
| Вад (#LWKB01)  | \$22 | \$21.50 | \$21 | \$20.50 | contact us |      |
| Add Your Logo  | +\$3 | +\$3    | +\$3 | +\$3    | contact us |      |