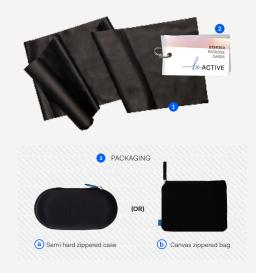

#### **KIT INCLUDES:**

- Starter Exercise Cards
- 3 Packaging
  - (a) Semi hard zippered case (or)
  - **b** Canvas Zippered Bag

Welcome Guide with Access to Online Resource Hub.

|                | 25   | 250     | 500  | 1000    | 1000+      | (4E) |
|----------------|------|---------|------|---------|------------|------|
| Case (#FKMC01) | \$21 | \$20.50 | \$20 | \$19.50 | contact us |      |
| Вад (#ГКМВ01)  | \$18 | \$17.50 | \$17 | \$16.50 | contact us |      |
| Add Your Logo  | +\$3 | +\$3    | +\$3 | +\$3    | contact us |      |