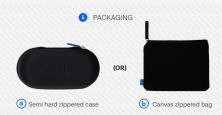

#### KIT INCLUDES:

- 1 Flat Resistance Band
- 2 Fit2Go Waist Pack
- 3 Tubing with Handles
- 4 Door Anchor
- 5 Starter Exercise Cards

6 Safety Light

7 Packaging

(a) Semi hard zippered case (or)

**b** Canvas Zippered Bag