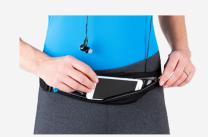

The FIT2GO KIT is perfect for getting your move on and carrying everything you need with you. Included is the expandable, bounce free Fit2Go waist pack to hold a phone (all iPhone and Android sizes), keys and ID.

#### **ADDITIONAL FEATURES:**

- 1 Bounce Free
- 2 Fits all size phones
- 3 Reflective strip zipper
- 4 Earphone cord hole
- Expands to fit waists up to 48"

Welcome Guide with Access to Online Resource Hub.