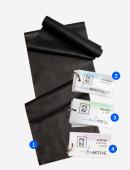

#### KIT INCLUDES:

1 Flat Resistance Band

2 LiveMindfully Cards

3 EatWell Cards

4 BeActive Cards

5 Packaging

(a) Semi hard zippered case (or)

**b** Canvas Zippered Bag