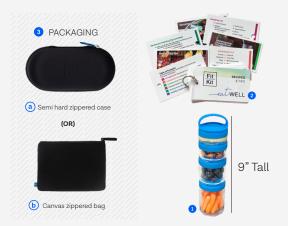

#### **KIT INCLUDES:**

- Snack2Go Stack
   EatWell Cards
- 3 Packaging
  - (a) Semi hard zippered case (or)
  - (b) Canvas Zippered Bag

Welcome Guide with Access to Online Resource Hub.

|                | 25   | 250     | 300  | 1000    | 1000+      | (12) |
|----------------|------|---------|------|---------|------------|------|
| Case (#SSKC01) | \$24 | \$23.50 | \$23 | \$22.50 | contact us |      |
| Bag (#SSKB01)  | \$21 | \$20.50 | \$20 | \$19.50 | contact us |      |
| Add Your Logo  | +\$3 | +\$3    | +\$3 | +\$3    | contact us |      |