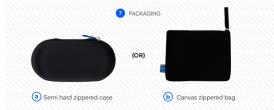

#### KIT INCLUDES:

- 1 Lavender Pillow Spray
- 2 Calming Bergamot Scented Hand Lotion
- 3 Eucalyptus Shower Steamer
- 4 Silk/Cotton Eye Mask
- 5 Noise Reducing Earplugs
- 6 Sleepwell Cards (tips for healthy sleep)
- 7 Packaging
  - (a) Semi hard zippered case (or)
  - **(b)** Canvas Zippered Bag