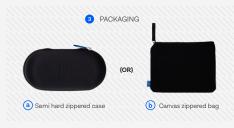

#### KIT INCLUDES:

- 1 Flat Resistance Band
- 2 Fit2Go Waist Pack
- 3 Tubing with Handles
- 4 Door Anchor
- 5 Starter Exercise Cards

6 Safety Light

7 Packaging

(a) Semi hard zippered case (or)

**b** Canvas Zippered Bag