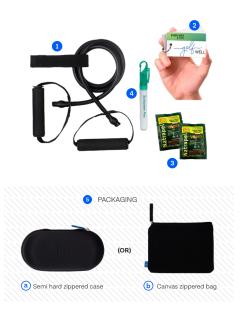

# **GOLFWELL KIT**

#### KIT INCLUDES:

- 1 Tubing with Handles
- 2 Cards with golf specific exercises, tips and more
- 3 Insect Repellent Wipes (2)
- 4 Sunscreen Pen (.34 oz, 30 SPF)
- 5 Packaging
  - (a) Semi hard zippered case (or)
  - **(b)** Canvas Zippered Bag