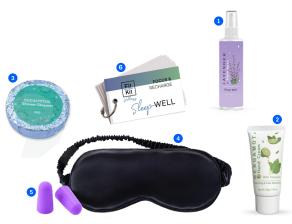

#### KIT INCLUDES:

- 1 Lavender Pillow Spray
- 2 Calming Bergamot Scented Hand Lotion
- 3 Eucalyptus Shower Steamer
- 4 Silk/Cotton Eye Mask
- 5 Noise Reducing Earplugs
- 6 Sleepwell Cards (tips for healthy sleep)
- 7 Packaging
  - (a) Semi hard zippered case (or)
  - **(b)** Canvas Zippered Bag

Welcome Guide with Access to Online Resource Hub.

|                | 25   | 250     | 500  | 1000    | 1000+      | (4E) |
|----------------|------|---------|------|---------|------------|------|
| Case (#SWKC01) | \$28 | \$27.50 | \$27 | \$26.50 | contact us |      |
| Bag (#SWKB01)  | \$25 | \$24.50 | \$24 | \$23.50 | contact us |      |
| Add Your Logo  | +\$3 | +\$3    | +\$3 | +\$3    | contact us |      |

# **SLEEPWELL** KIT