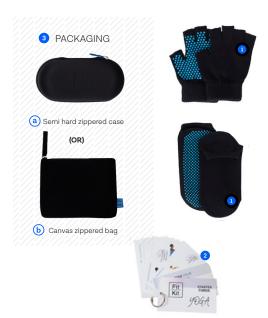

#### **KIT INCLUDES:**

1 Yoga Gloves and Socks

2 Yoga Cards

3 Packaging
(a) Semi hard zippered case (or)

**b** Canvas Zippered Bag

|               | 25   | 250     | 500  | 1000    | 1000+      | (4E) |
|---------------|------|---------|------|---------|------------|------|
| Case (#YKC01) | \$22 | \$21.50 | \$21 | \$20.50 | contact us |      |
| Вад (#ҮКВО1)  | \$19 | \$18.50 | \$18 | \$17.50 | contact us |      |
| Add Your Logo | +\$3 | +\$3    | +\$3 | +\$3    | contact us |      |