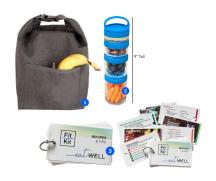

#### KIT INCLUDES:

1 Insulated Lunch Tote

2 Snack2Go Stack

3 EatWell Cards

Welcome Guide with Access to Online Resource Hub.

| ITEM #EWKO1         | 25   | 250     | 500  | 1000    | 1000+      | (4E) |
|---------------------|------|---------|------|---------|------------|------|
| Blank (No Branding) | \$30 | \$29.50 | \$29 | \$28.50 | contact us |      |
| Add Your Logo       | +\$3 | +\$3    | +\$3 | +\$3    | contact us |      |