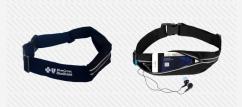

The FIT2GO KIT is perfect for getting your move on and carrying everything you need with you. Included is the expandable, bounce free Fit2Go waist pack to hold a phone (all iPhone and Android sizes), keys and ID.

#### **ADDITIONAL FEATURES:**

- 1 Bounce Free
- 2 Fits all size phones
- 3 Reflective strip zipper
- 4 Earphone cord hole
- Expands to fit waists up to 48"

Welcome Guide with Access to Online Resource Hub.

|               | 25   | 250     | 500  | 1000    | 1000+      | (4E) |
|---------------|------|---------|------|---------|------------|------|
| Blank         | \$16 | \$15.50 | \$15 | \$14.50 | contact us |      |
| Add Your Logo | +\$3 | +\$3    | +\$3 | +\$3    | contact us |      |