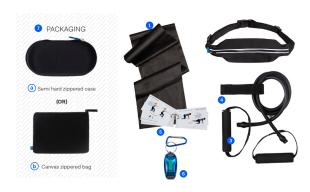

#### KIT INCLUDES:

- 1 Flat Resistance Band
- 2 Fit2Go Waist Pack
- 3 Tubing with Handles
- 4 Door Anchor
- 5 Starter Exercise Cards

6 Safety Light

7 Packaging

(a) Semi hard zippered case (or)

**b** Canvas Zippered Bag